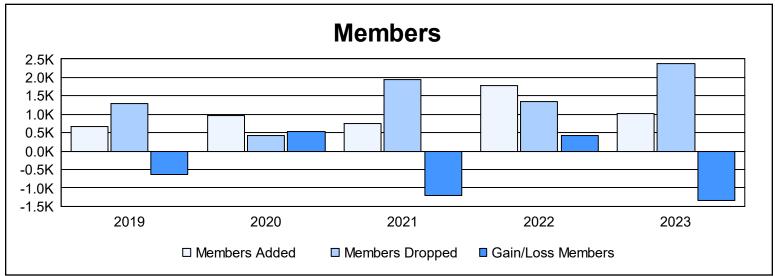

| Year      | New<br>Clubs | Dropped<br>Clubs | Gain/<br>Loss<br>Clubs | New<br>Members | Charter<br>Members | Reinstate<br>Members | Transfer<br>Members | Total<br>Member<br>Added | Total<br>Members<br>Dropped | Gain/<br>Loss<br>Members |
|-----------|--------------|------------------|------------------------|----------------|--------------------|----------------------|---------------------|--------------------------|-----------------------------|--------------------------|
| 2018-2019 | 0            | 0                | 0                      | 609            | 9                  | 39                   | 11                  | 668                      | 1,293                       | -625                     |
| 2019-2020 | 8            | 0                | 8                      | 593            | 273                | 59                   | 29                  | 954                      | 413                         | 541                      |
| 2020-2021 | 0            | 0                | 0                      | 602            | 37                 | 84                   | 17                  | 740                      | 1,955                       | -1,215                   |
| 2021-2022 | 13           | 5                | 8                      | 986            | 425                | 339                  | 23                  | 1,773                    | 1,338                       | 435                      |
| 2022-2023 | 8            | 37               | -29                    | 231            | 314                | 432                  | 45                  | 1,022                    | 2,365                       | -1,343                   |
| Average   | 6            | 8                | -3                     | 604            | 212                | 191                  | 25                  | 1,031                    | 1,473                       | -441                     |